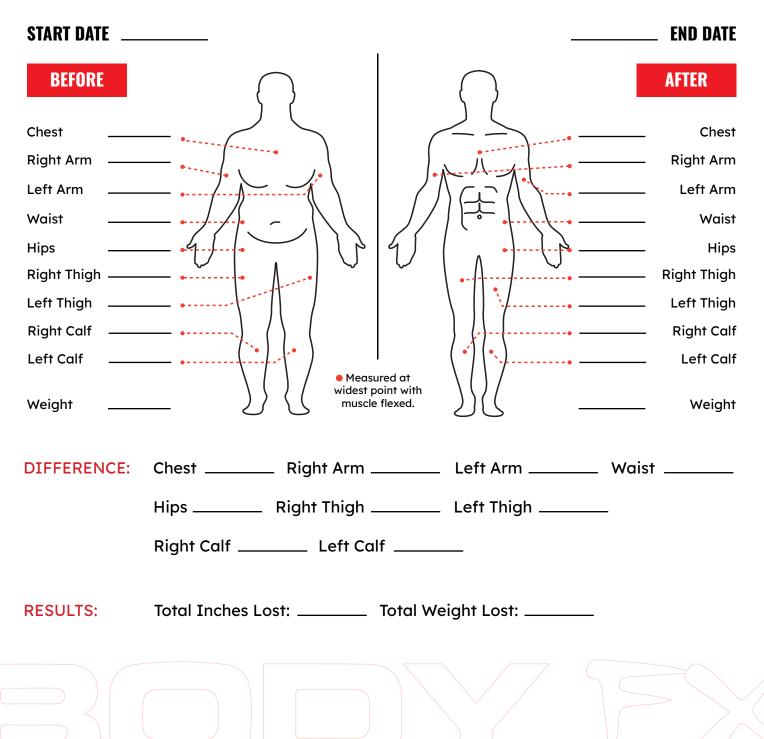

#### **MEASUREMENT TRACKER**

### MEN

This is your weight management and inches lost chart to track your body measurements as you work your way to success.

Record the difference from week to week until the end.

#### **MEASUREMENT HISTORY**

Write down each workout program that you complete each day, along with its duration and its intensity. Seeing your progress will help you to be more successful in achieving your dream body.