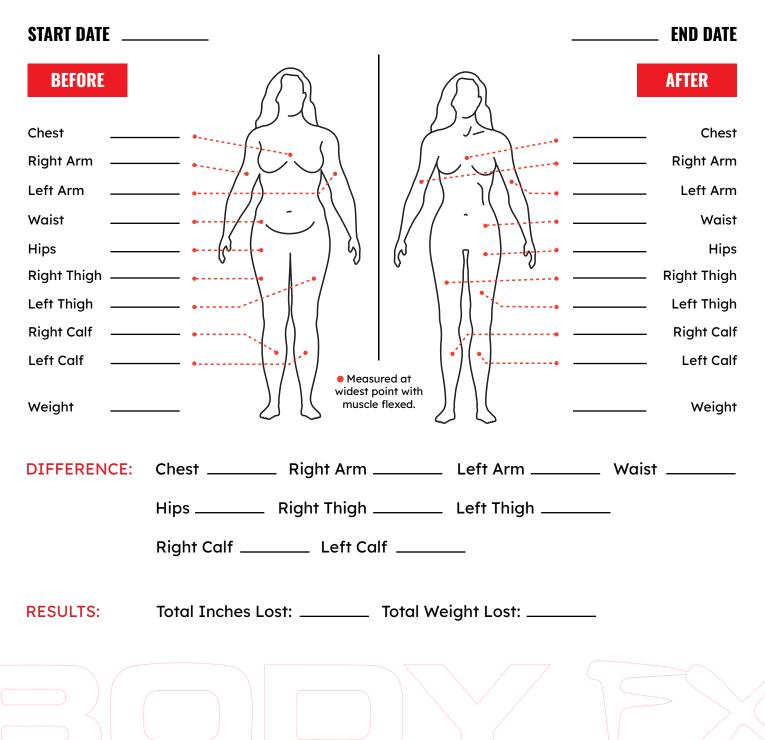

#### **MEASUREMENT TRACKER**

## WOMEN

This is your weight management and inches lost chart to track your body measurements as you work your way to success.

Record the difference from week to week until the end.

#### **MEASUREMENT HISTORY**